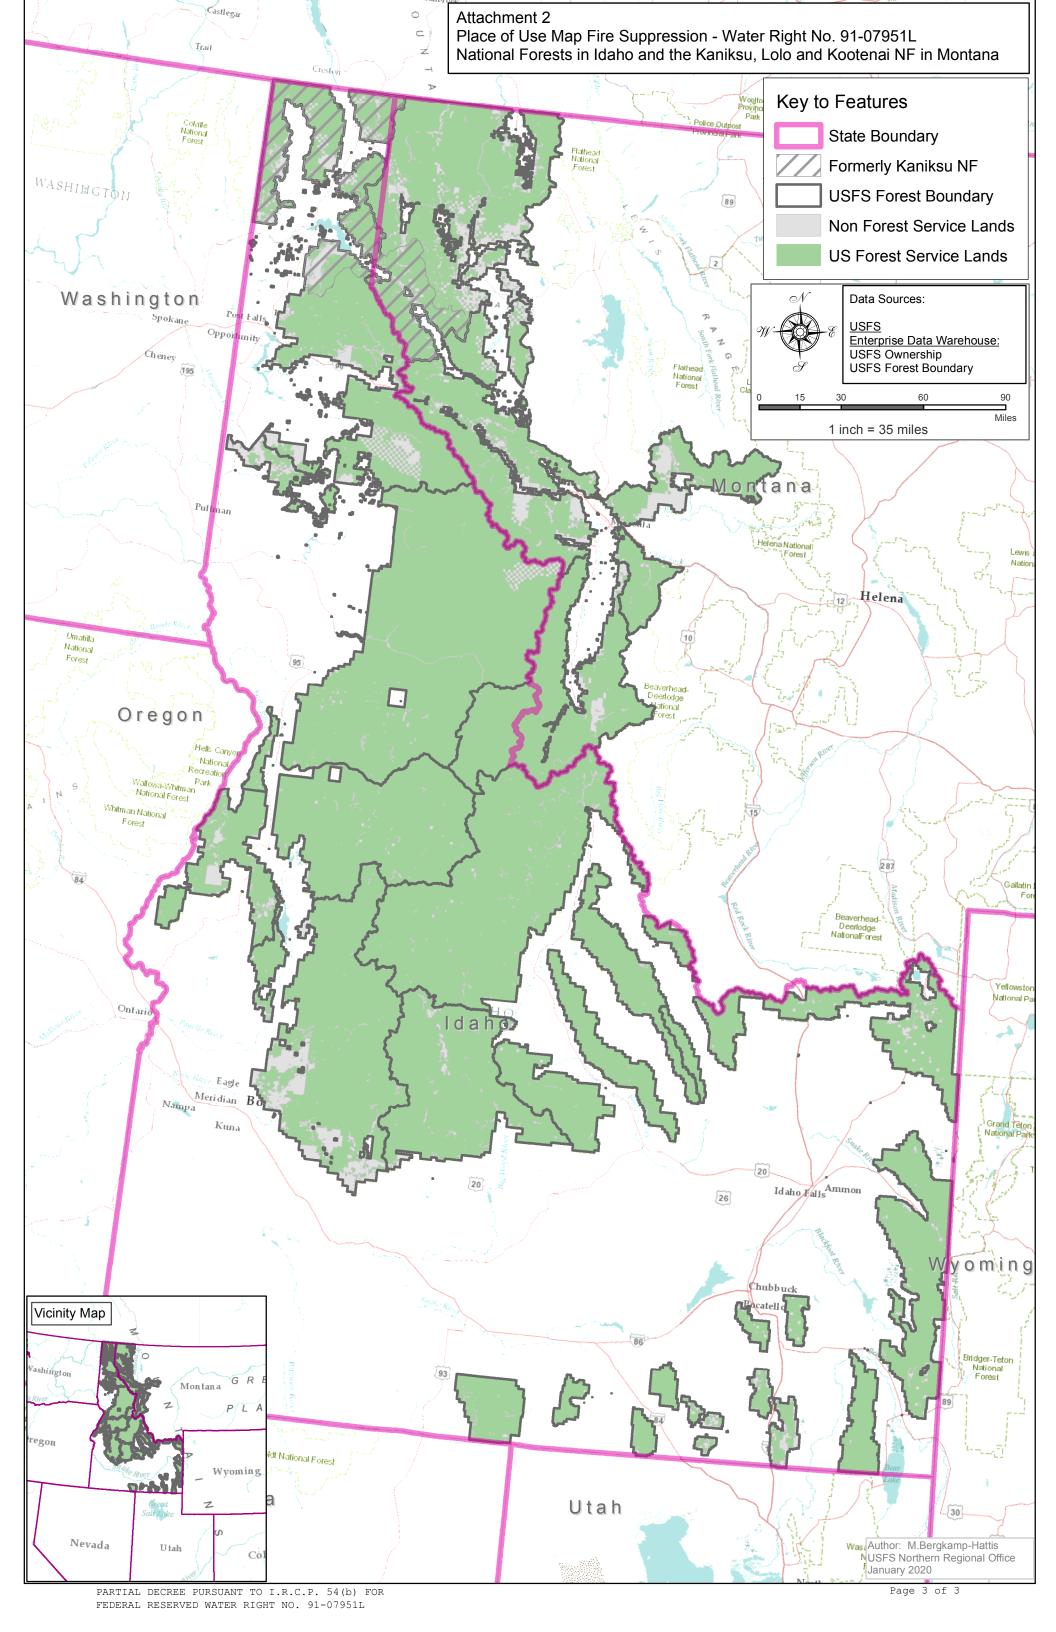

Administrative-Fire Suppression 01/01 - 12/31

PLACE OF USE: National Forests in Idaho and the Kaniksu, Lolo and Kootenai National Forests in

Montana.

See Attachment 2.

OTHER PROVISIONS NECESSARY FOR DEFINITON OR ADMINISTRATION OF THIS WATER RIGHT: